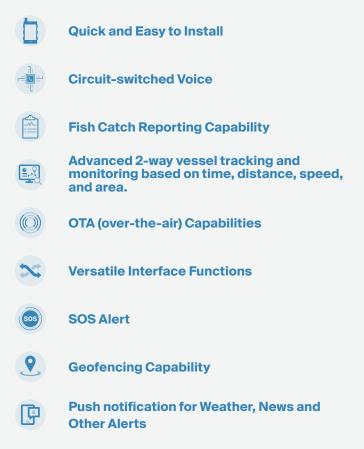

## **Product Features**

| Kov | Features |  |
|-----|----------|--|
| NC. | realures |  |

- Fish catch reporting
- Tracking based on area, time, distance and speed
- Geofencing
- Radio silence
- SOS button
- Over-the-air programming
- Power indicator
- Low and high voltage input power indicator